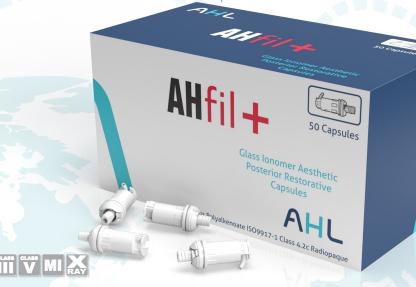

## AHfil + Posterior Restorative Capsules

A high strength, general purpose direct aesthetic restorative. A glass ionomer filling material, which has been developed for minimal intervention dentistry. Ideal for use in posterior situations where aesthetics are an important consideration.

AHfil glass ionomer filling materials are manufactured using translucent aluminasilicate glass that offers good aesthetics without compromising on strength and wear resistance.

AHfil + posterior restorative material delivers good translucency and is biocompatible with minimal pulp sensitivity. It has a CTE close to that of natural dentition and good bond strength.

### **Features** Translucency

Aesthetic match to natural tooth
VITA® shades
Contains fluorescent additive
High compressive strength
Radiopaque
Packable consistency
Biocompatible
Adheres chemically to tooth structure
Low solubility